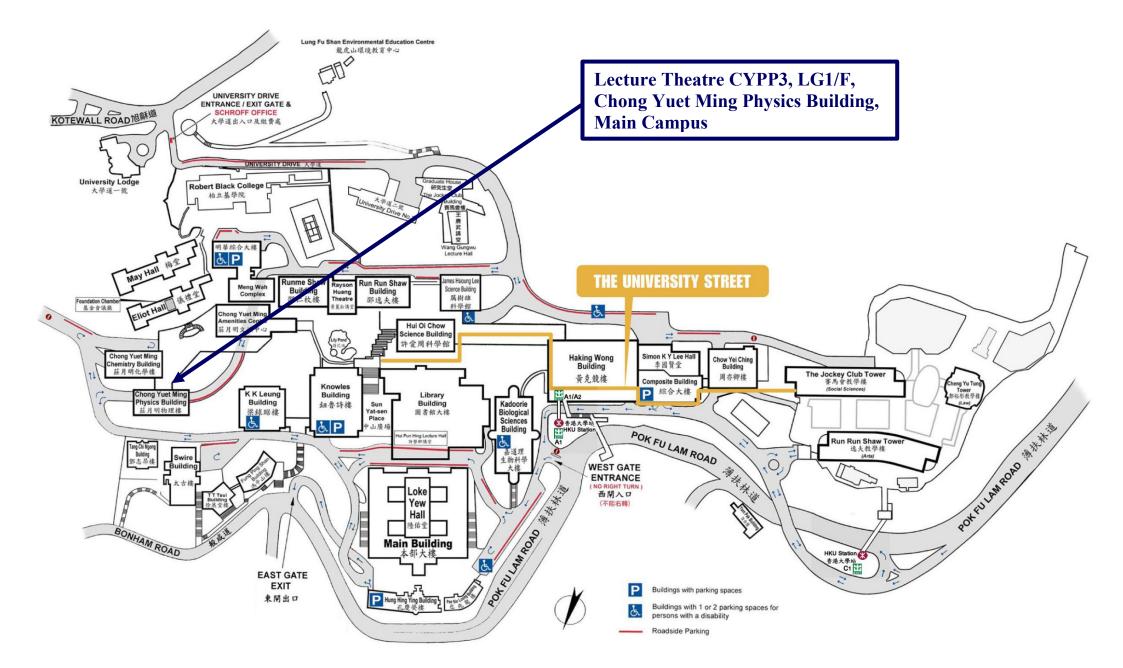

## Map of Lecture Theatre CYPP3, LG1/F, Chong Yuet Ming Physics Building, Main Campus

## 1) By Bus:

Take either No. 23, 40, 40M from Admiralty outside Pacific Place or either No. 4, 7, 91 from Exchange Square at Central. Alight at the bus-stop in front of the East Gate on Bonham Road or the West Gate in front of Haking Wong Building on Pokfulam Road.

## 2) By MTR:

Get onto the Campus from HKU Station (Exit A2) and take the lift to the Upper Level of University Street.

*3) By Taxi:* 

From Admiralty or Central to Cotton Tree Drive to Robinson Road to Kotewall Road. Turn right onto University Drive.