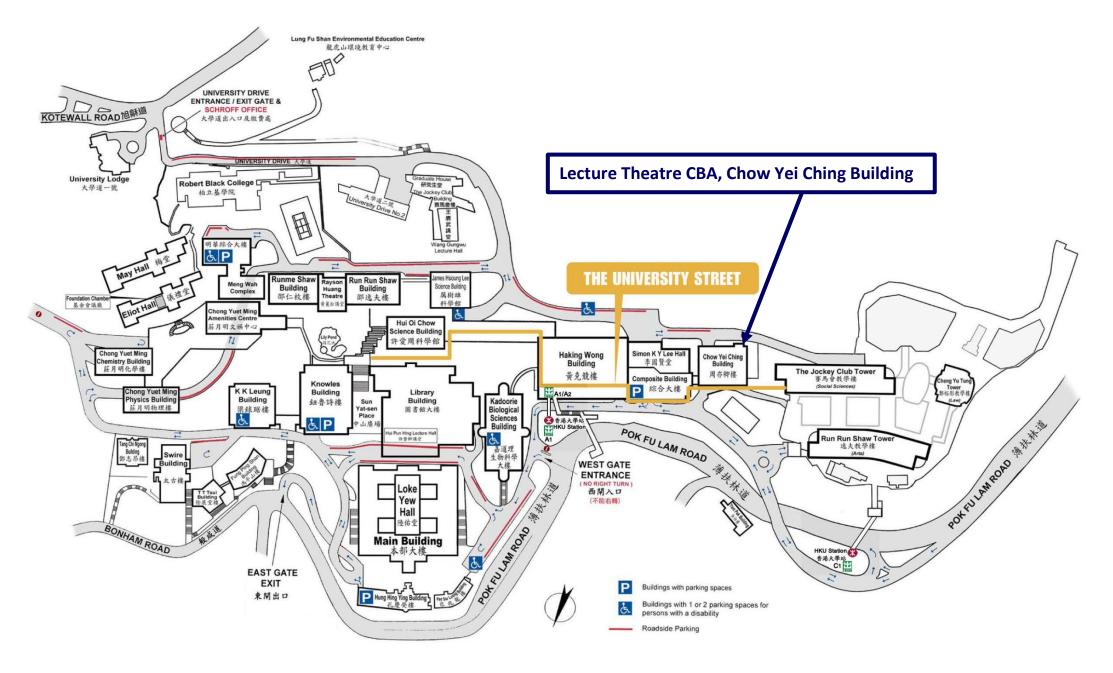

## Map of Lecture Theatre CBA, Chow Yei Ching Building

### 1) By Bus:

First Bus: 3A, 4, 4X, 23, 30X, 91, 94, 970X, 970 City Bus: 7, 37A, 40, 40M, 71, 90B, 103, 973 Mini Bus: 8, 8X, 10, 22, 22S, 28, 31, 55

From Central: Alight at the bus-stop in front of the West Gate in front of Haking Wong Building on Pokfulam Road. From Aberdeen: Alight at the bus-stop in front of the lifts of HKU MTR Station near The Belcher's on Pokfulam Road. The footbridge next to the lifts will take you to the Centennial Campus.

### 2) By MTR:

Get onto the Campus from HKU Station (Exit A2) and take the lift to the Upper Level of University Street or from HKU Station (Exit C1) and take the lifts up to the footbridge. The lifts on the other side of the bridge will take you to the Centennial Campus.

### 3) By Taxi:

From Admiralty or Central to Cotton Tree Drive to Robinson Road to Kotewall Road. Turn right onto University Drive and keep going downslope to the Haking Wong Podium where there is a restaurant. Get off there and walk westward towards the Centennial Campus.