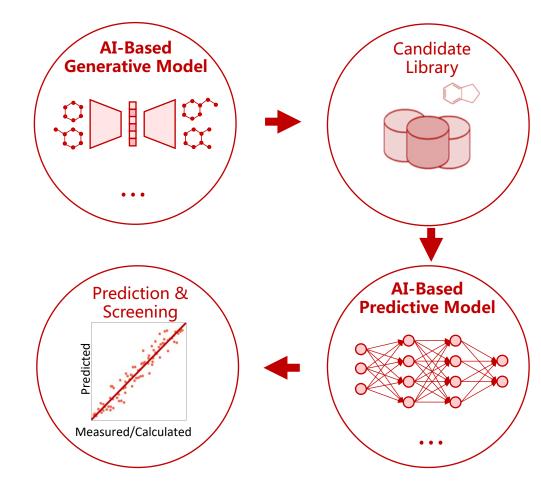

## **Research Directions**

• AI for Smart Life

• AI for Materials Discovery

Workflow of AI-assisted materials discovery