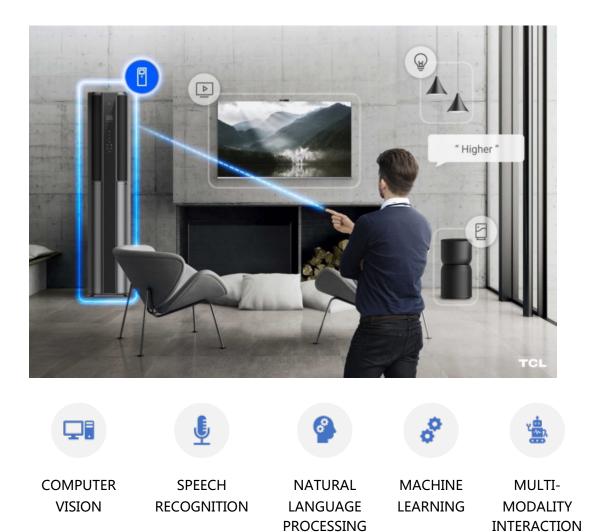

#### **Explore**

We're advancing the state-of-the-art in artificial intelligence through fundamental and applied research including computer vision, speech recognition, natural language processing, and machine learning.