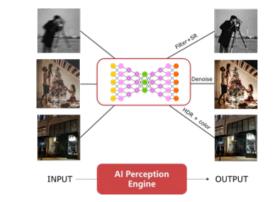

#### Image Quality Enhancement

Portrait Mode Al Photography Assistant Capturing Daily Life

AI Applications in Photography

Industrial Vision Inspection

Big Data Knowledge Management and Analysis User batcon User batcon batc