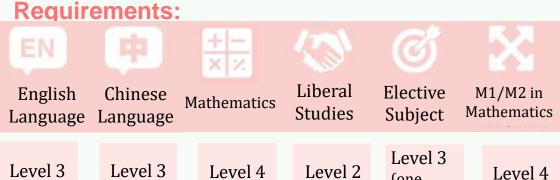

#### **Bachelor of Science in Actuarial Science**

## Admissions Requirements – JUPAS applicants

# Minimum Programme Entrance Requirements:



(one subject)

Quota: 50

#### Selection principle: BEST 5



2023 Expected JUPAS admission score: 28

#### **HKDSE** 'level to score' conversion

| Category A Core and Elective Subjects and Extended Module 1 or Module 2 of Mathematics |   |   |   |   |     |    |     |
|----------------------------------------------------------------------------------------|---|---|---|---|-----|----|-----|
| Level                                                                                  | 1 | 2 | 3 | 4 | 5   | 5* | 5** |
| Score                                                                                  | 1 | 2 | 3 | 4 | 5.5 | 7  | 8.5 |







## 2022 Admissions Statistics – Non-JUPAS

#### **GCEAL**

Lowest admissions score 3A\*

IB

Lowest admissions score 39