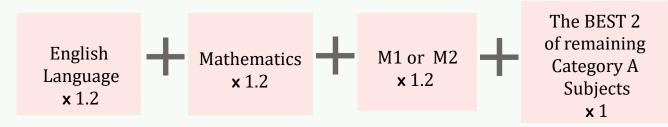

#### **Bachelor of Science in Actuarial Science**

## Admissions Requirements – JUPAS applicants

# Minimum Programme Entrance Requirements:



(one subject)

Quota: 50

#### Selection principle: BEST 5



2023 Expected JUPAS admission score: 28

#### **HKDSE** 'level to score' conversion

| Category A Core and Elective Subjects and Extended Module 1 or Module 2 of Mathematics |   |   |   |   |     |    |     |
|----------------------------------------------------------------------------------------|---|---|---|---|-----|----|-----|
| Level                                                                                  | 1 | 2 | 3 | 4 | 5   | 5* | 5** |
| Score                                                                                  | 1 | 2 | 3 | 4 | 5.5 | 7  | 8.5 |







## 2022 Admissions Statistics – Non-JUPAS

#### **GCEAL**

Lowest admissions score 3A\*

IB

Lowest admissions score 39