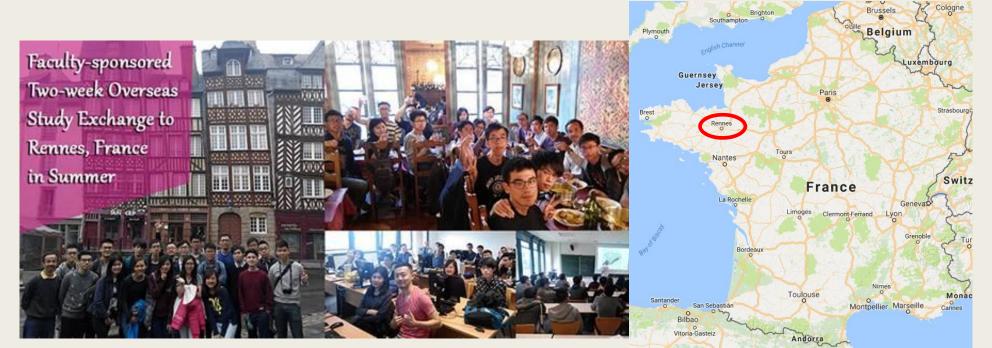

# ENSAI

- Faculty-sponsored 2-week overseas study exchange tour to France
- © National School for Statistics and Data Analysis
  - Rennes, France
- © Ecole nationale de la statistique et de l'analyse de l'information (ENSAI in French)