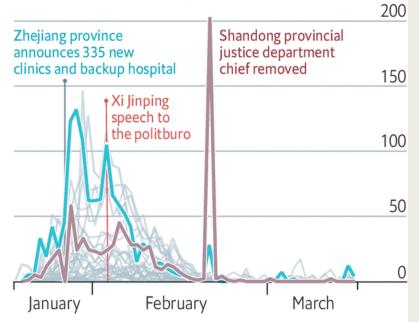

us article

Computer vision, archaeological classification and China's terracotta warriors



### SCIENTIFIC DATA

A public data set of spatio-temporal match events in soccer competitions

Reina

connectivity = 14.74



connectivity = 19.89

# The<br/>GuardianAliens may not exisGuardiangood news for oursurvival

A new study suggests that we could well be on our own in the universe. Yet loneliness might have its advantages





Volume 69, May 2020, 101377



The run-up to the global financial crisis:

A longer historical view of financial liberalization, capital inflows, and asset bubbles





#### Some days are more equal than others?

China, covid-19, 2020, new confirmed cases, by day

#### Hubei province



Source: China's National Health Commission

#### All provinces, excluding Hubei



The Economist

# Mathematical background adequate?

- Students must have <u>level 2 or above</u> in
  - HKDSE Extended Module 1 or 2 of Mathematics or equivalent
- Otherwise, strongly advised to take

## **MATH1011 University Mathematics I**

in Semester 1.

# What do we need from your Mathematics?

- Set notation and theory
- Functions (*incl.* limits, continuity)
- Sequences, series
- Basic calculus (*incl.* partial differentiation, double integration)
- Vectors, matrices (basic operations)

# Major in Risk Management vs Major in Statistics

### Risk Management -

courses focus primarily on business-related topics: e.g.

investment, insurance, finance, banking, etc.

## Statistics -

courses cover wide range of topics with emphasis on *"METHODS", their applications, and underlying theo