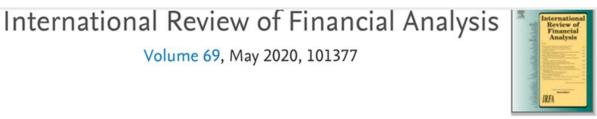

The run-up to the global financial crisis:

A longer historical view of financial liberalization, capital inflows, and asset bubbles