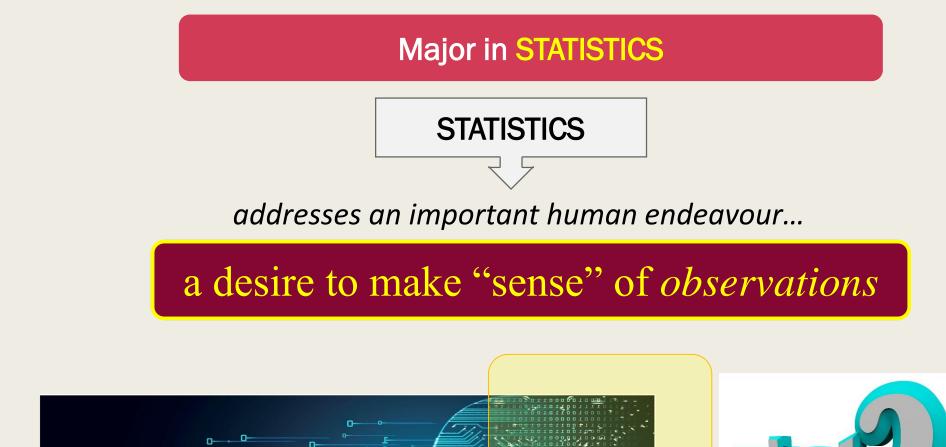

## THE LANCET

The relationships between democratic experience, adult health, and cause-specific mortality in 170 countries between 1980 and 2016: an observational analysis