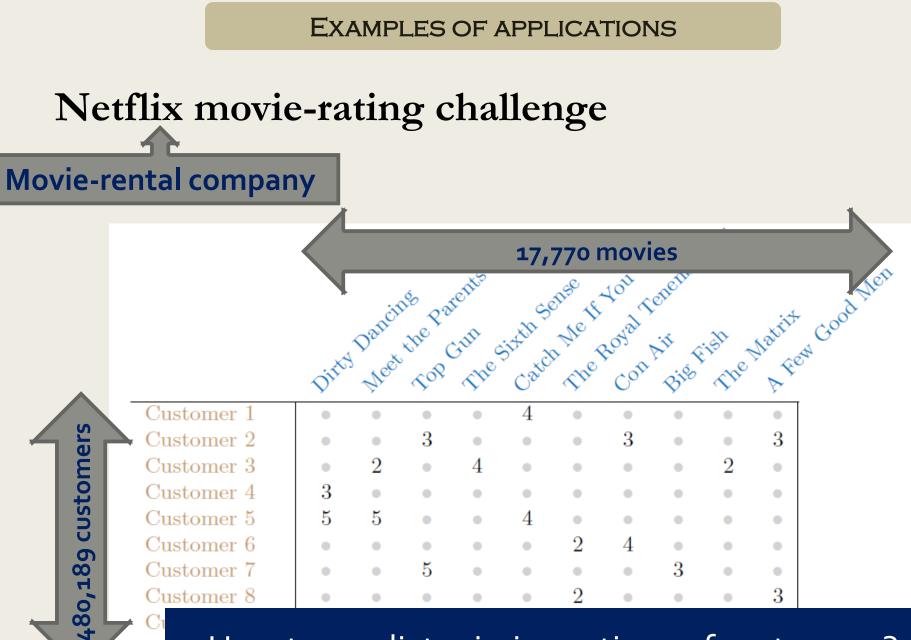

## a desire to make sense of "big data"

Cı

How to predict missing ratings of customers?

|                                                                          |                                                                                                                                                                                                                                                                                                           |                                                                                                                                  | of which r                                                                   | ed many statistical technique<br>most important is SVD (Sir<br>composition)                                                                                                                                 |
|--------------------------------------------------------------------------|-----------------------------------------------------------------------------------------------------------------------------------------------------------------------------------------------------------------------------------------------------------------------------------------------------------|----------------------------------------------------------------------------------------------------------------------------------|------------------------------------------------------------------------------|-------------------------------------------------------------------------------------------------------------------------------------------------------------------------------------------------------------|
| Ne                                                                       | tflix Prize                                                                                                                                                                                                                                                                                               | 57/                                                                                                                              |                                                                              | OMPLETED                                                                                                                                                                                                    |
| Rule                                                                     | es Leaderboard Update                                                                                                                                                                                                                                                                                     |                                                                                                                                  |                                                                              |                                                                                                                                                                                                             |
|                                                                          | aderboard                                                                                                                                                                                                                                                                                                 |                                                                                                                                  |                                                                              |                                                                                                                                                                                                             |
|                                                                          | Test Score. Click here to show quiz score                                                                                                                                                                                                                                                                 | Best Test Score                                                                                                                  | % Improvement                                                                | Best Submit Time                                                                                                                                                                                            |
| showing<br>Rank                                                          | Test Score. Click here to show quiz score                                                                                                                                                                                                                                                                 | Best Test Score                                                                                                                  | -                                                                            | Best Submit Time                                                                                                                                                                                            |
| showing<br>Rank                                                          | Test Score. <u>Click here to show quiz score</u><br>Team Name                                                                                                                                                                                                                                             | Best Test Score                                                                                                                  | -                                                                            | Best Submit Time<br>2009-07-26 18:18:28                                                                                                                                                                     |
| showing<br>Rank                                                          | Test Score. <u>Click here to show quiz score</u><br>Team Name<br><u>Prize</u> - RMSE = 0.8567 - Winning Tea                                                                                                                                                                                               | Best Test Score<br>am: BellKor's Pragm                                                                                           | natic Chaos                                                                  |                                                                                                                                                                                                             |
| howing<br>Rank<br><u>Grand</u>                                           | Test Score. <u>Click here to show quiz score</u><br>Team Name<br><u>Prize</u> - RMSE = 0.8567 - Winning Tea<br>BellKor's Pragmatic Chaos                                                                                                                                                                  | Best Test Score<br>am: BellKor's Pragm<br>0.8567                                                                                 | natic Chaos<br>10.06                                                         | 2009-07-26 18:18:28                                                                                                                                                                                         |
| Showing<br>Rank<br>Grand<br>1<br>2                                       | Test Score. <u>Click here to show quiz score</u><br>Team Name<br>Prize - RMSE = 0.8567 - Winning Tea<br>BellKor's Pragmatic Chaos<br>The Ensemble                                                                                                                                                         | Best Test Score<br>am: BellKor's Pragm<br>0.8567<br>0.8567                                                                       | natic Chaos<br>10.06<br><mark>10.06</mark>                                   | 2009-07-26 18:18:28<br>2009-07-26 18:38:22                                                                                                                                                                  |
| Rank<br>Grand<br>1<br>2<br>3                                             | Test Score. <u>Click here to show quiz score</u><br>Team Name<br><u>Prize - RMSE = 0.8567 - Winning Tea</u><br>BellKor's Pragmatic Chaos<br><u>The Ensemble</u><br><u>Grand Prize Team</u>                                                                                                                | Best Test Score<br>am: BellKor's Pragn<br>0.8567<br>0.8567<br>0.8582                                                             | natic Chaos<br>10.06<br><mark>10.06</mark><br>9.90                           | 2009-07-26 18:18:28<br>2009-07-26 18:38:22<br>2009-07-10 21:24:40                                                                                                                                           |
| Rank<br>Grand<br>1<br>2<br>3<br>4                                        | Test Score. <u>Click here to show quiz score</u><br>Team Name<br>Prize - RMSE = 0.8567 - Winning Tes<br>BellKor's Pragmatic Chaos<br>The Ensemble<br>Grand Prize Team<br>Opera Solutions and Vandelay United                                                                                              | <b>Best Test Score</b><br>am: BellKor's Pragm<br>0.8567<br>0.8567<br>0.8582<br>0.8588                                            | natic Chaos<br>10.06<br>10.06<br>9.90<br>9.84                                | 2009-07-26 18:18:28<br>2009-07-26 18:38:22<br>2009-07-10 21:24:40<br>2009-07-10 01:12:31                                                                                                                    |
| Rank<br>Grand<br>1<br>2<br>3<br>4<br>5                                   | Test Score. <u>Click here to show quiz score</u><br>Team Name<br>Prize - RMSE = 0.8567 - Winning Tea<br>BellKor's Pragmatic Chaos<br>The Ensemble<br>Grand Prize Team<br>Opera Solutions and Vandelay United<br>Vandelay Industries !                                                                     | Dest Test Score<br>am: BellKor's Pragn<br>0.8567<br>0.8587<br>0.8582<br>0.8588<br>0.8591                                         | natic Chaos<br>10.06<br>10.06<br>9.90<br>9.84<br>9.81                        | 2009-07-26 18:18:28<br>2009-07-26 18:38:22<br>2009-07-10 21:24:40<br>2009-07-10 01:12:31<br>2009-07-10 00:32:20                                                                                             |
| Rank<br>Grand<br>1<br>2<br>3<br>4<br>5<br>6                              | Test Score. <u>Click here to show quiz score</u><br>Team Name<br><u>Prize - RMSE = 0.8567 - Winning Tea</u><br><u>BellKor's Pragmatic Chaos</u><br><u>The Ensemble</u><br><u>Grand Prize Team</u><br><u>Opera Solutions and Vandelay United</u><br><u>Vandelay Industries !</u><br><u>PragmaticTheory</u> | <b>Best Test Score</b><br>am: BellKor's Pragm<br>0.8567<br>0.8567<br>0.8582<br>0.8588<br>0.8591<br>0.8594                        | natic Chaos<br>10.06<br>10.06<br>9.90<br>9.84<br>9.81<br>9.77                | 2009-07-26 18:18:28<br>2009-07-26 18:38:22<br>2009-07-10 21:24:40<br>2009-07-10 01:12:31<br>2009-07-10 00:32:20<br>2009-06-24 12:06:56                                                                      |
| Rank<br>Grand<br>1<br>2<br>3<br>4<br>5<br>6<br>7                         | Test Score. <u>Click here to show quiz score</u><br>Team Name<br>Prize - RMSE = 0.8567 - Winning Te<br>BellKor's Pragmatic Chaos<br>The Ensemble<br>Grand Prize Team<br>Opera Solutions and Vandelay United<br>Vandelay Industries !<br>PragmaticTheory<br>BellKor in BigChaos                            | Dest Test Score<br>am: BellKor's Pragn<br>0.8567<br>0.8567<br>0.8582<br>0.8588<br>0.8591<br>0.8594<br>0.8601                     | natic Chaos<br>10.06<br>10.06<br>9.90<br>9.84<br>9.81<br>9.77<br>9.70        | 2009-07-26 18:18:28<br>2009-07-26 18:38:22<br>2009-07-10 21:24:40<br>2009-07-10 01:12:31<br>2009-07-10 00:32:20<br>2009-06-24 12:06:56<br>2009-05-13 08:14:09                                               |
| Rank<br>Grand<br>1<br>2<br>3<br>4<br>5<br>6<br>7<br>8                    | Test Score. <u>Click here to show quiz score</u><br>Team Name<br>Prize - RMSE = 0.8567 - Winning Tea<br>BellKor's Pragmatic Chaos<br>The Ensemble<br>Grand Prize Team<br>Opera Solutions and Vandelay United<br>Vandelay Industries !<br>PragmaticTheory<br>BellKor in BigChaos<br>Dace_                  | Best Test Score<br>am: BellKor's Pragm<br>0.8567<br>0.8567<br>0.8582<br>0.8588<br>0.8591<br>0.8594<br>0.8601<br>0.8612           | <b>natic Chaos</b><br>10.06<br>9.90<br>9.84<br>9.81<br>9.77<br>9.70<br>9.59  | 2009-07-26 18:18:28<br>2009-07-26 18:38:22<br>2009-07-10 21:24:40<br>2009-07-10 01:12:31<br>2009-07-10 00:32:20<br>2009-06-24 12:06:56<br>2009-05-13 08:14:09<br>2009-07-24 17:18:43                        |
| <b>Rank</b><br><b>Grand</b><br>1<br>2<br>3<br>4<br>5<br>6<br>7<br>8<br>9 | Test Score. <u>Click here to show quiz score</u><br>Team Name<br>Prize - RMSE = 0.8567 - Winning Tea<br>BellKor's Pragmatic Chaos<br>The Ensemble<br>Grand Prize Team<br>Opera Solutions and Vandelay United<br>Vandelay Industries !<br>PragmaticTheory<br>BellKor in BigChaos<br>Dace_<br>Feeds2        | Dest Test Score<br>am: BellKor's Pragn<br>0.8567<br>0.8567<br>0.8582<br>0.8588<br>0.8591<br>0.8594<br>0.8601<br>0.8612<br>0.8622 | natic Chaos<br>10.06<br>9.90<br>9.84<br>9.81<br>9.77<br>9.70<br>9.59<br>9.48 | 2009-07-26 18:18:28<br>2009-07-26 18:38:22<br>2009-07-10 21:24:40<br>2009-07-10 01:12:31<br>2009-07-10 00:32:20<br>2009-06-24 12:06:56<br>2009-05-13 08:14:09<br>2009-07-24 17:18:43<br>2009-07-12 13:11:51 |