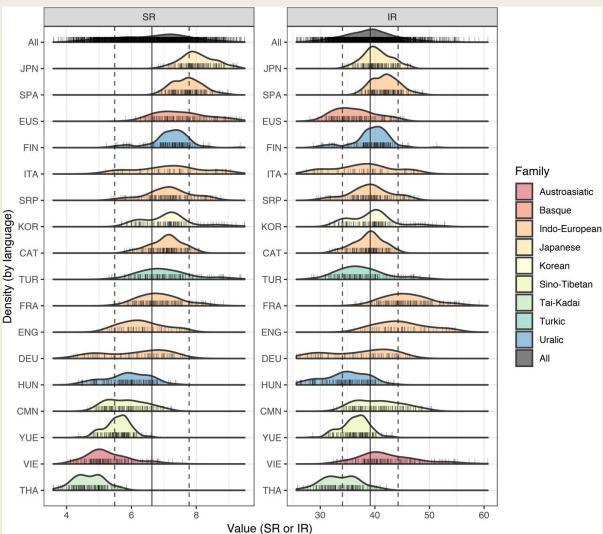

Different languages, similar encoding efficiency: Comparable information rates across the human communicative niche

Journal of Archaeological Science Volume 49, September 2014, Pages 249-254