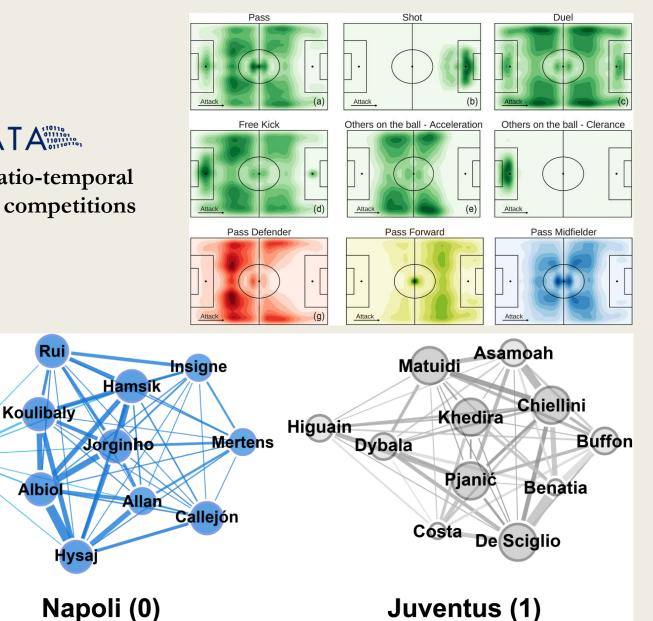

### SCIENTIFIC DATA

A public data set of spatio-temporal match events in soccer competitions

Reina

connectivity = 14.74

connectivity = 19.89