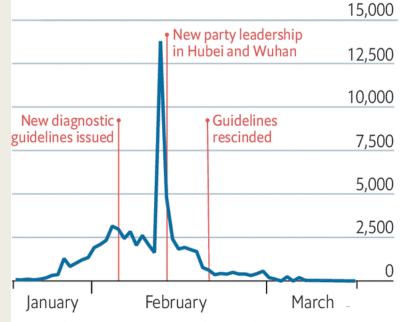

#### Some days are more equal than others?

China, covid-19, 2020, new confirmed cases, by day

#### Hubei province

Source: China's National Health Commission