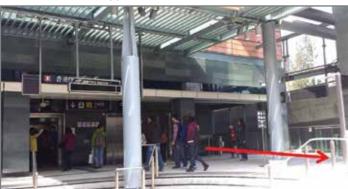

## **Direction from HKU MTR Station Exit C1 to** Cheng Yu Tung Tower, HKU Centennial Campus

1) Take the lift from **HKU MTR Station Exit C1** to the ground level, walk and take the escalator on the left (right next to the bus stop)