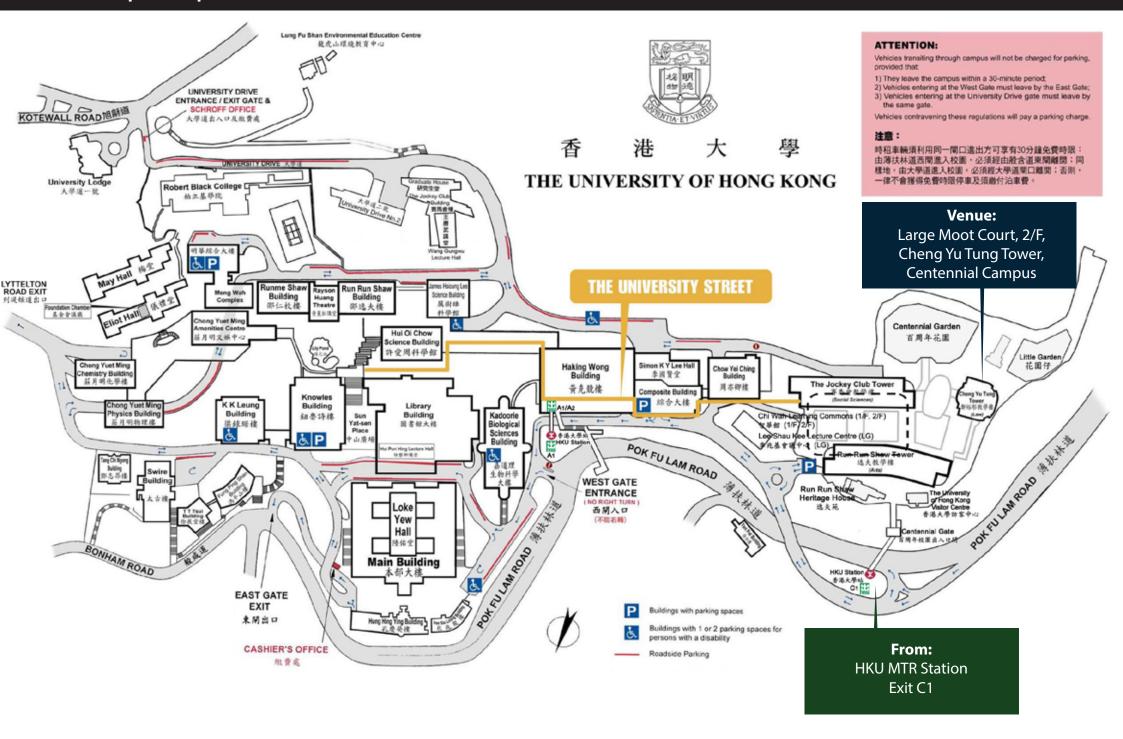

## **Direction from HKU MTR Station Exit C1 to** Cheng Yu Tung Tower, HKU Centennial Campus

1) Take the lift from **HKU MTR Station Exit C1** to the ground level, walk and take the escalator on the left (right next to the bus stop)

2) Take the escalator up to HKU Centennial Campus

3) Go straight via footbridge and turn left to take the lift to Level G - To Centennial Campus

4) Go straight and you will see the **Visitor and Information Center** on the right. Keep walking straight as shown below